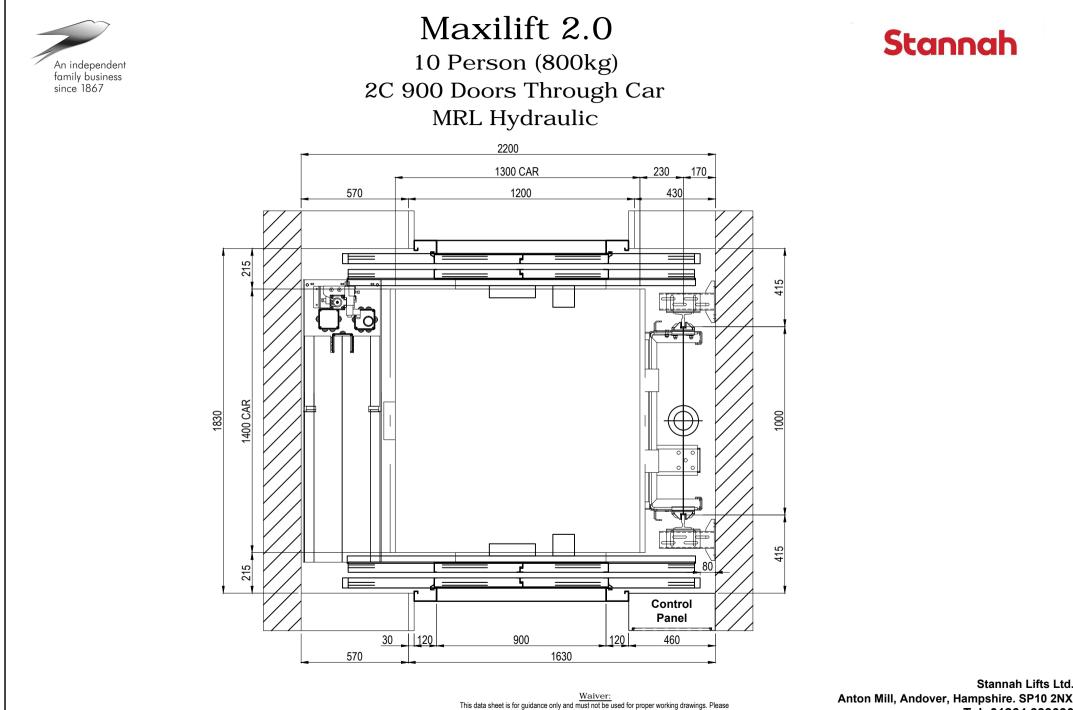

Anton Mill, Andover, Hampshire. SP10 2NX Tel: 01264 339090 www.stannahlifts.co.uk

<u>Watver:</u> This data sheet is for guidance only and must not be used for proper working drawings. Please contact Stannah Lifts for particular details before proceeding. Owing to our policy of continual improvement we reserve the right to alter specifications and dimensions without prior notice Stannah Lifts Ltd. Anton Mill, Andover, Hampshire. SP10 2NX Tel: 01264 339090 www.stannahlifts.co.uk

Anton Mill, Andover, Hampshire. SP10 2NX Tel: 01264 339090 www.stannahlifts.co.uk

<u>Waiver:</u> This data sheet is for guidance only and must not be used for proper working drawings. Please contact Stannah Lifts for particular details before proceeding. Owing to our policy of continual improvement we reserve the right to alter specifications and dimensions without prior notice Stannah Lifts Ltd. Anton Mill, Andover, Hampshire. SP10 2NX Tel: 01264 339090 www.stannahlifts.co.uk