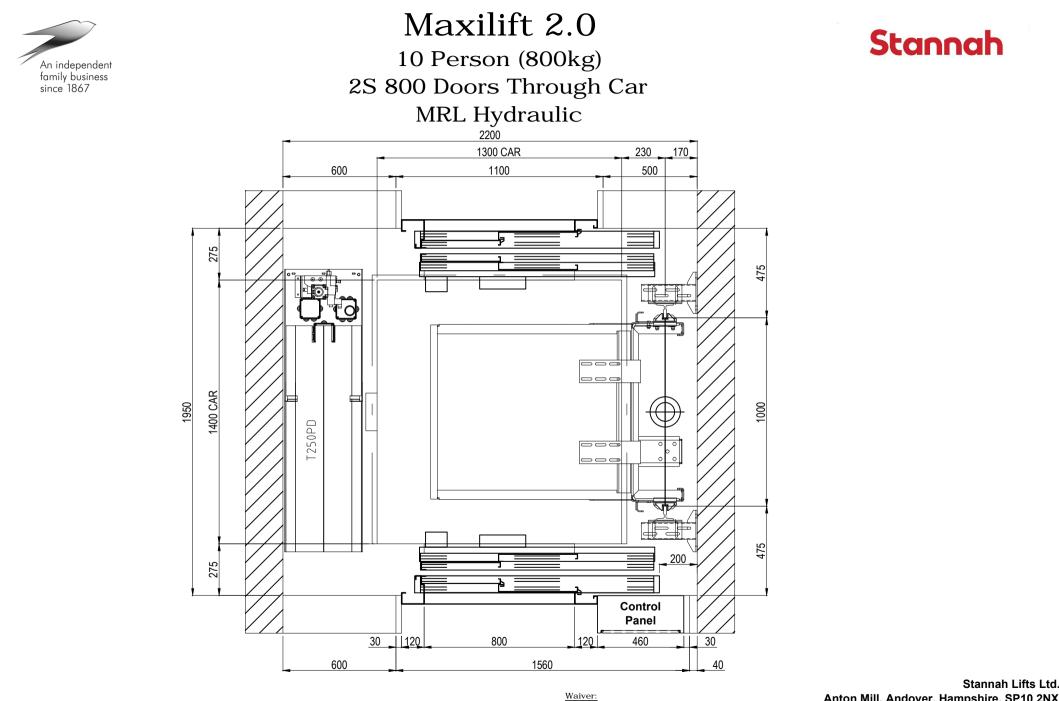

Anton Mill, Andover, Hampshire. SP10 2NX Tel: 01264 339090 www.stannahlifts.co.uk

<u>Waiver:</u> This data sheet is for guidance only and must not be used for proper working drawings. Please contact Stannah Lifts for particular details before proceeding. Owing to our policy of continual improvement we reserve the right to alter specifications and dimensions without prior notice Stannah Lifts Ltd. Anton Mill, Andover, Hampshire. SP10 2NX Tel: 01264 339090 www.stannahlifts.co.uk