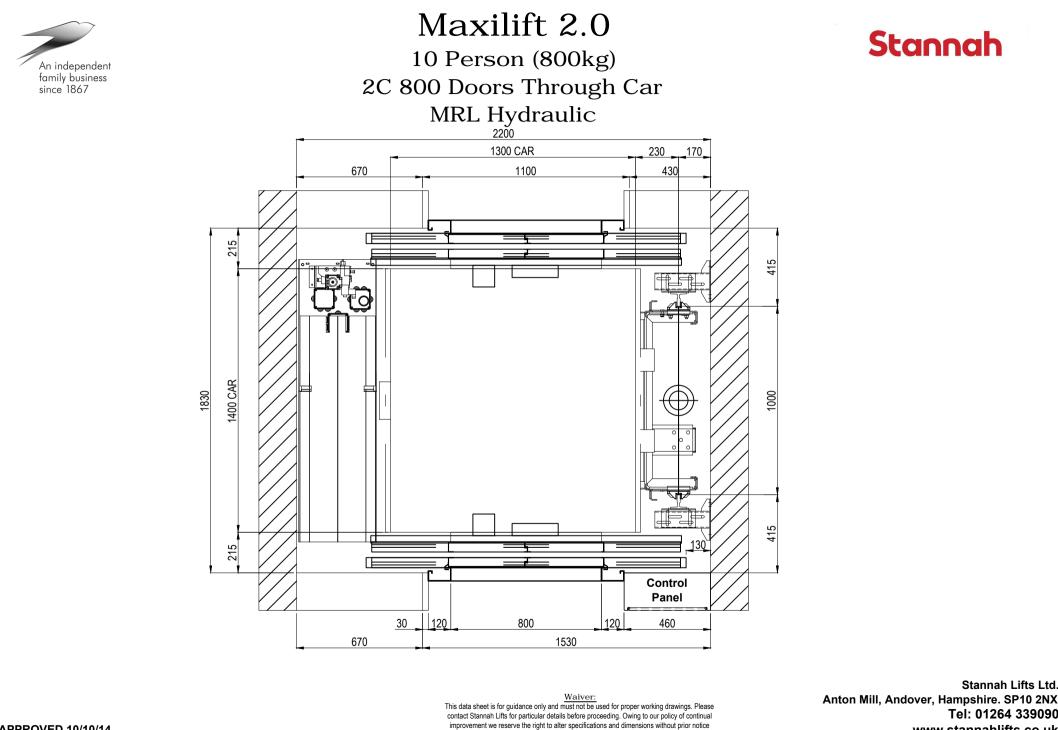

**APPROVED 10/10/14** 

Anton Mill, Andover, Hampshire. SP10 2NX Tel: 01264 339090 www.stannahlifts.co.uk

contact Stannah Lifts for particular details before proceeding. Owing to our policy of continual improvement we reserve the right to alter specifications and dimensions without prior notice

Anton Mill, Andover, Hampshire. SP10 2NX Tel: 01264 339090 www.stannahlifts.co.uk

**APPROVED 10/10/14**