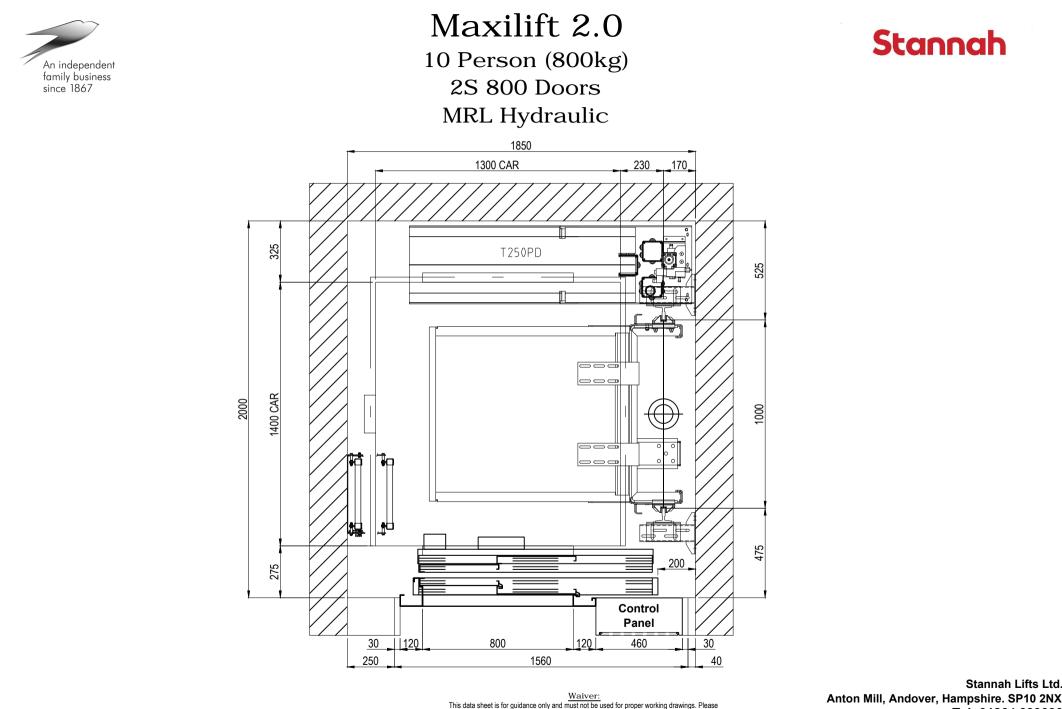

contact Stannah Lifts for particular details before proceeding. Owing to our policy of continual improvement we reserve the right to alter specifications and dimensions without prior notice

APPROVED 19/02/15

Anton Mill, Andover, Hampshire. SP10 2NX Tel: 01264 339090 www.stannahlifts.co.uk

<u>Watver:</u> This data sheet is for guidance only and must not be used for proper working drawings. Please contact Stannah Lifts for particular details before proceeding. Owing to our policy of continual improvement we reserve the right to alter specifications and dimensions without prior notice Stannah Lifts Ltd. Anton Mill, Andover, Hampshire. SP10 2NX Tel: 01264 339090 www.stannahlifts.co.uk