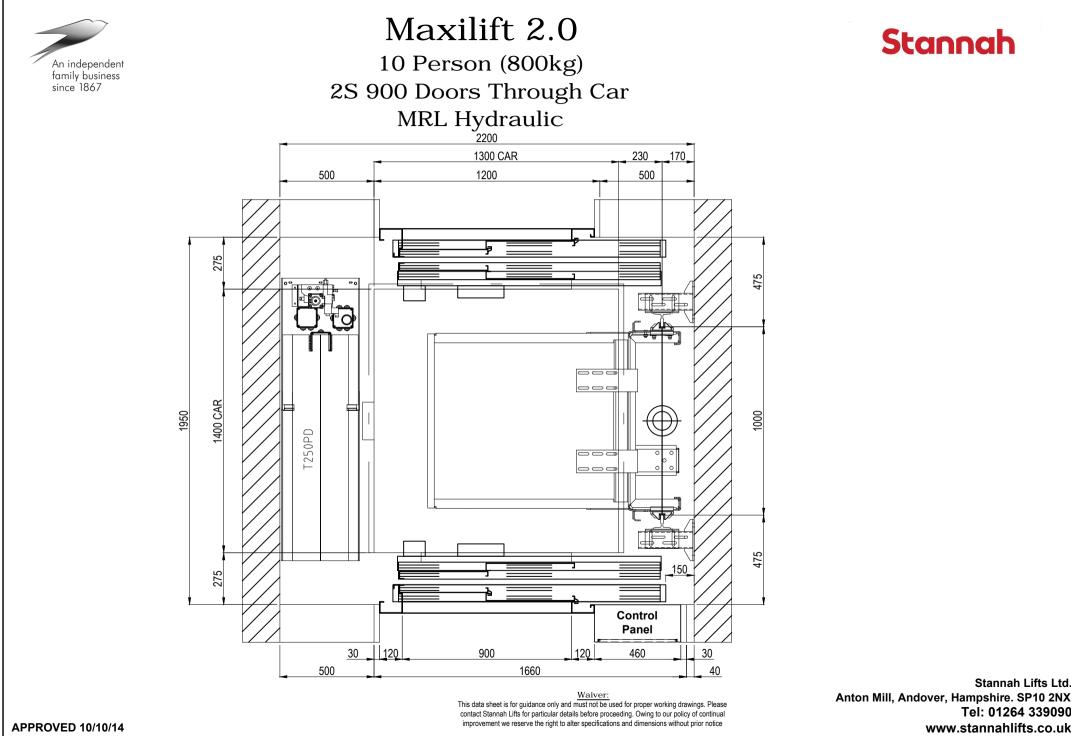

**APPROVED 10/10/14** 

Anton Mill, Andover, Hampshire. SP10 2NX Tel: 01264 339090 www.stannahlifts.co.uk

contact Stannah Lifts for particular details before proceeding. Owing to our policy of continual improvement we reserve the right to alter specifications and dimensions without prior notice

Anton Mill, Andover, Hampshire. SP10 2NX Tel: 01264 339090 www.stannahlifts.co.uk

**APPROVED 10/10/14**